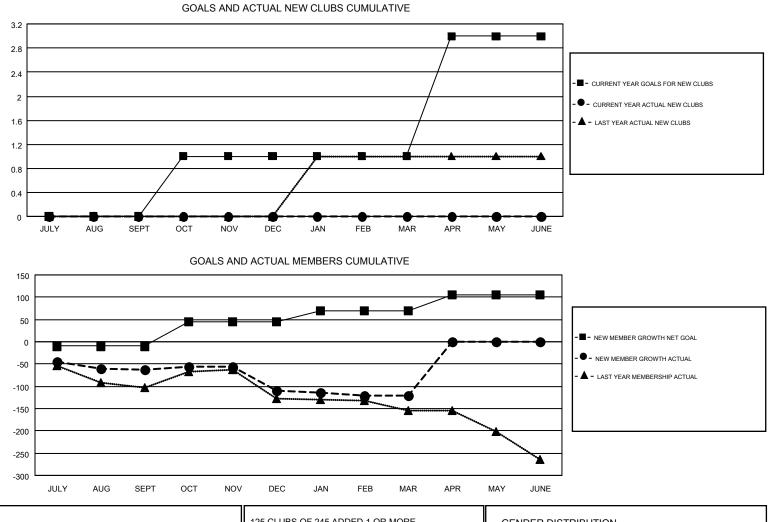

## GMT: KENNETH SCHWOLS

| Clubs         |               |             |               | Members               |                                                                |                                                              |                                                    |  |  |
|---------------|---------------|-------------|---------------|-----------------------|----------------------------------------------------------------|--------------------------------------------------------------|----------------------------------------------------|--|--|
|               | RESULTS FOR   | R 2016-2017 |               | RESULTS FOR 2016-2017 |                                                                |                                                              |                                                    |  |  |
| QUARTER       | NEW CLUB GOAL | NEW CLUBS   | DROPPED CLUBS | QUARTER               | NEW MEMBER GROWTH<br>NET GOAL (not reinstated<br>or transfers) | NEW MEMBER<br>GROWTH ACTUAL (not<br>reinstated or transfers) | DROPPED<br>MEMBERS ACTUAL<br>(including transfers) |  |  |
| JULY/AUG/SEPT | 0             | 0           | 1             | JULY/AUG/SEPT         | -10                                                            | 103                                                          | 165                                                |  |  |
| OCT/NOV/DEC   | 1             | 0           | 1             | OCT/NOV/DEC           | 55                                                             | 122                                                          | 170                                                |  |  |
| JAN/FEB/MAR   | 0             | 0           | 0             | JAN/FEB/MAR           | 25                                                             | 116                                                          | 126                                                |  |  |
| APR/MAY/JUNE  | 2             | 0           | 0             | APR/MAY/JUNE          | 36                                                             | 0                                                            | 0                                                  |  |  |